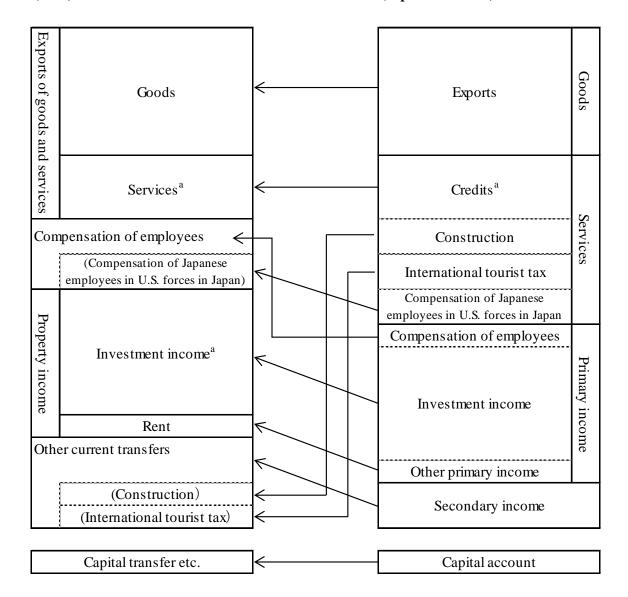

#### Annex 2: Correspondence between the JSNA and the Balance of Payments

JSNA Rest of the world accounts (Uses)

Balance of Payments (Exports / Credits)

<sup>a</sup> Although FISIM are recorded as services from 2014 onward in the *Balance of Pavments* (based on BPM6). the definition differs from that in the JSNA and figures for before 2014 are not available. Therefore, FISIM exports and imports are estimated separately for the JSNA, and the figures for service exports and property income are adjusted for those FISIM.

Meanwhile. although charges for the use of copyrights n.i.e., which are recorded as services in the *Balance* of *Payments*, were rearranged into property income in the JSNA before the 2015BYR.

this rearrangement is no longer necessary since copyrights are treated as produced assets since then.